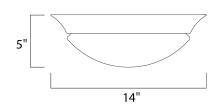

## PRODUCT DESCRIPTION

Maxim Lighting's energy efficiency commitment to both the residential lighting and the home building industries will assure you a product line focused on your basic lighting needs. With the Flair EE collection you not only will find quality lighting that is well designed, well priced and readily available, but also energy efficient featuring energy saving fluorescent lighting that saves money and allow for low maintenance.



## **MEASUREMENTS**

DIMENSION : 14" W x 5" H HANGING WEIGHT : 4.6 lb

# LAMPING

: 2 x 13W Fluorescent GU24, 26W Total BULB

BULB INCLUDED : (Included) DIMMABLE : No

## **FINISHES OPTION**













#### **GLASS**

Marble MR

#### MATERIAL

Iron, Glass

## **RATINGS**

Dry Location

#### **ADDITIONAL**

**OPERATING TEMPERATURE:** -20°C (-4°F), 40°C (104°F)

Always consult a qualified electrician before installing any lighting product.



## WESTERN DISTRIBUTION CENTER (HEADQUARTER) 253 NORTH VINELAND AVE I CITY OF INDUSTRY, CA 91746

**EASTERN DISTRIBUTION CENTER** 4200 SHIRLEY DR. I ATLANTA, GA 30336

P. 626.956.4200 | F. 626.956.4225 | maximlighting.com