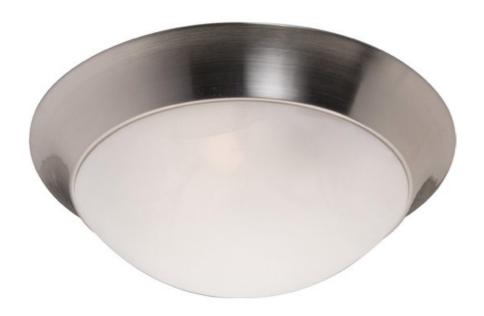

## PRODUCT DESCRIPTION

Maxim Lighting's energy efficiency commitment to both the residential lighting and the home building industries will assure you a product line focused on your basic lighting needs. With the Flair EE collection you not only will find quality lighting that is well designed, well priced and readily available, but also energy efficient featuring energy saving fluorescent lighting that saves money and allow for low maintenance.

# LAMPING

: 2 x 13W Fluorescent GU24, 26W Total BULB

BULB INCLUDED : (Included) DIMMABLE : No

#### MATERIAL

Iron, Glass