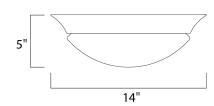

## PRODUCT DESCRIPTION

Maxim Lighting's energy efficiency commitment to both the residential lighting and the home building industries will assure you a product line focused on your basic lighting needs. With the Flair EE collection you not only will find quality lighting that is well designed, well priced and readily available, but also energy efficient featuring energy saving fluorescent lighting that saves money and allow for low maintenance.



# **MEASUREMENTS**

DIMENSION : 14" W x 5" H HANGING WEIGHT : 4.6 lb

# LAMPING

: 2 x 13W Fluorescent GU24, 26W Total BULB

BULB INCLUDED : (Included) DIMMABLE : No

# **FINISHES OPTION**



Country Stone





Satin Nickel

Textured White

#### **GLASS**

Marble MR

#### MATERIAL

Iron, Glass

## **RATINGS**

Dry Location

#### **ADDITIONAL**

**OPERATING TEMPERATURE:** -20°C (-4°F), 40°C (104°F)

Always consult a qualified electrician before installing any lighting product.



# WESTERN DISTRIBUTION CENTER (HEADQUARTER)

253 NORTH VINELAND AVE I CITY OF INDUSTRY, CA 91746

# **EASTERN DISTRIBUTION CENTER**

4200 SHIRLEY DR. I ATLANTA, GA 30336

P. 626.956.4200 | F. 626.956.4225 | maximlighting.com