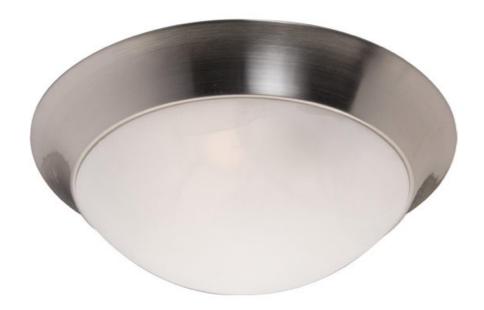

## PRODUCT DESCRIPTION

Maxim Lighting's energy efficiency commitment to both the residential lighting and the home building industries will assure you a product line focused on your basic lighting needs. With the Flair EE collection you not only will find quality lighting that is well designed, well priced and readily available, but also energy efficient featuring energy saving fluorescent lighting that saves money and allow for low maintenance.

# **FINISHES OPTION**

Country Stone

Satin Nickel

Textured White

#### **GLASS**

Marble MR

#### MATERIAL

Iron, Glass