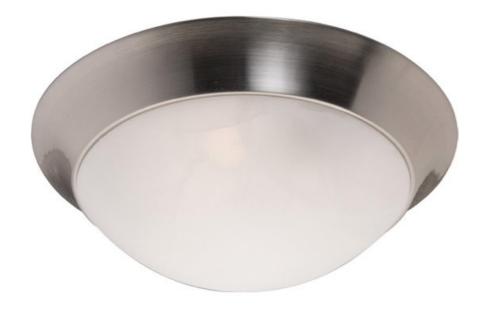

## **PRODUCT DESCRIPTION**

Maxim Lighting's energy efficiency commitment to both the residential lighting and the home building industries will assure you a product line focused on your basic lighting needs. With the Flair EE collection you not only will find quality lighting that is well designed, well priced and readily available, but also energy efficient featuring energy saving fluorescent lighting that saves money and allow for low maintenance.

**MEASUREMENTS** DIMENSION : 12" W x 4" H HANGING WEIGHT : 2.87 lb LAMPING LUMENS : 800 Rated BULB : 1 x 13W Fluorescent GU24 , 13W Total BULB INCLUDED : (Included) DIMMABLE :No COLOR\_TEMP :2700K

## Country Stone Oil Rubbed Bronze Pewter Polished Brass Satin Nickel Textured White

**FINISHES OPTION** 

Acorn

Marble MR

## MATERIAL Iron

**RATINGS** Dry Location