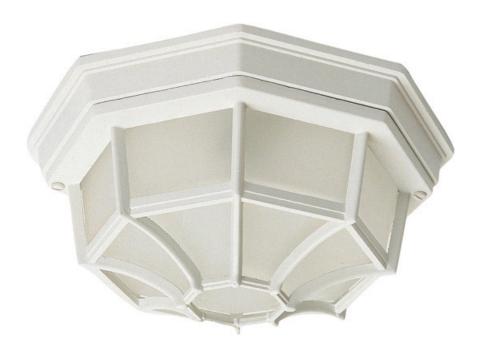

### PRODUCT DESCRIPTION

Maxim Lighting's energy efficiency commitment to both the residential lighting and the home building industries will assure you a product line focused on your basic lighting needs. With the Flush Mount EE collection you not only will find quality lighting that is well designed, well priced and readily available, but also energy efficient featuring energy saving fluorescent lighting that saves money and allow for low maintenance.

#### **FINISHES OPTION**

Black

Pewter

Rust Patina

Taupe

White

**GLASS** 

Frosted FT

MATERIAL

Die Cast Aluminum

RATINGS

Damp Location