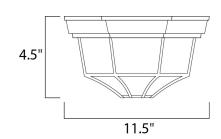

## **MEASUREMENTS**

DIMENSION : 11.5" W x 4.5" H : 3.37 lb

HANGING WEIGHT

LAMPING

BULB : 1 x 13W Fluorescent GU24, 0W Total

**BULB INCLUDED** : (Included)

DIMMABLE : No