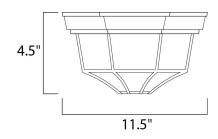

# **MEASUREMENTS**

DIMENSION : 11.5" W x 4.5" H

HANGING WEIGHT : 4.18 lb

LAMPING

BULB : 1 x 13W Fluorescent GU24, 0W Total

DIMMABLE : No