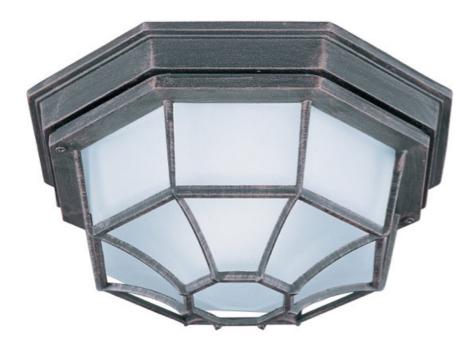

#### **PRODUCT DESCRIPTION**

Maxim Lighting's energy efficiency commitment to both the residential lighting and the home building industries will assure you a product line focused on your basic lighting needs. With the Flush Mount EE collection you not only will find quality lighting that is well designed, well priced and readily available, but also energy efficient featuring energy saving fluorescent lighting that saves money and allow for low maintenance.

#### **FINISHES OPTION**

Frosted FT

# MATERIAL

Die Cast Aluminum

## RATINGS Damp Location