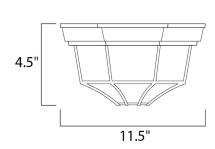

#### **PRODUCT DESCRIPTION**

Maxim Lighting's energy efficiency commitment to both the residential lighting and the home building industries will assure you a product line focused on your basic lighting needs. With the Flush Mount EE collection you not only will find quality lighting that is well designed, well priced and readily available, but also energy efficient featuring energy saving fluorescent lighting that saves money and allow for low maintenance.



#### MEASUREMENTS DIMENSION

: 11.5" W x 4.5" H HANGING WEIGHT : 3.12 lb

### LAMPING

LUMENS BULB **BULB INCLUDED** DIMMABLE CRI

: 900 Rated : 1 x 13W Fluorescent GU24 , 13W Total : (Included) :No : 81-82 CRI COLOR\_TEMP :2700K

#### **FINISHES OPTION**



Frosted FT

# MATERIAL

Die Cast Aluminum

## RATINGS Damp Location

# ADDITIONAL

**INCANDESCENT WATTS: 82** RATED LIFE 10000 Hours OPERATING TEMPERATURE: -20°C (-4°F), 40°C (104°F)

Always consult a qualified electrician before installing any lighting product.



WESTERN DISTRIBUTION CENTER (HEADQUARTER) 253 NORTH VINELAND AVE I CITY OF INDUSTRY, CA 91746

EASTERN DISTRIBUTION CENTER 4200 SHIRLEY DR. I ATLANTA, GA 30336

P. 626.956.4200 | F. 626.956.4225 | maximlighting.com