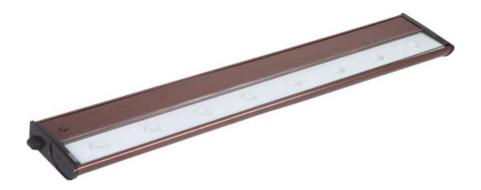

### PRODUCT DESCRIPTION

With a sleep profile and direct wiring capabilities, this state-of-the-art unit installs easily under the cabinet and emits a crisp white light which illuminates without shadows. The hinged top gives easy access for installation and wiring. Cabinets stay cool and safe with LED light output.