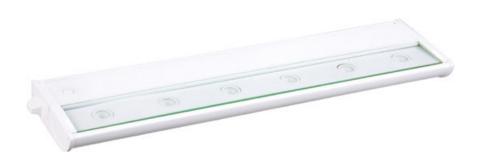

## PRODUCT DESCRIPTION

With a sleep profile and direct wiring capabilities, this state-of-the-art unit installs easily under the cabinet and emits a crisp white light which illuminates without shadows. The hinged top gives easy access for installation and wiring. Cabinets stay cool and safe with LED light output.

#### **MEASUREMENTS**

DIMENSION : 21" L x 5" W x 1.25" H

HANGING WEIGHT : 3.09 lb

#### LAMPING

: 480 Rated **LUMENS** 

**BULB** : 6 x 1W LED LED, 6W Total

**BULB INCLUDED** : (Integrated)

DIMMABLE : No CRI : 70-75 CRI COLOR\_TEMP : 3000K