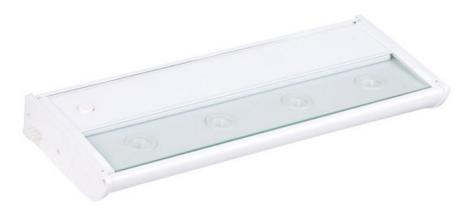

### PRODUCT DESCRIPTION

With a sleep profile and direct wiring capabilities, this state-of-the-art unit installs easily under the cabinet and emits a crisp white light which illuminates without shadows. The hinged top gives easy access for installation and wiring. Cabinets stay cool and safe with LED light output.

#### **MEASUREMENTS**

DIMENSION : 12.875" L x 5" W x 1.25" H

HANGING WEIGHT : 1.82 lb

#### LAMPING

LUMENS : 320 Rated

BULB : 4 x 1W LED LED , 4W Total

BULB INCLUDED : (Integrated)

DIMMABLE : No
CRI : 70-75 CRI
COLOR\_TEMP : 3000K