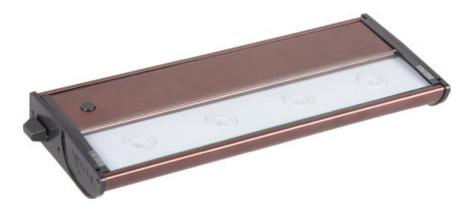

## PRODUCT DESCRIPTION

With a sleep profile and direct wiring capabilities, this state-of-the-art unit installs easily under the cabinet and emits a crisp white light which illuminates without shadows. The hinged top gives easy access for installation and wiring. Cabinets stay cool and safe with LED light output.