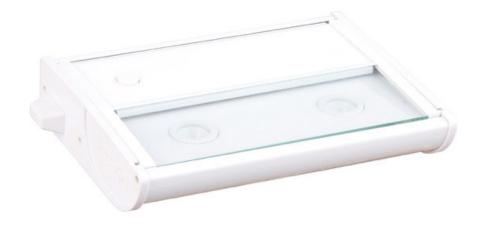

## **PRODUCT DESCRIPTION**

With a sleep profile and direct wiring capabilities, this state-of-the-art unit installs easily under the cabinet and emits a crisp white light which illuminates without shadows. The hinged top gives easy access for installation and wiring. Cabinets stay cool and safe with LED light output.

MEASUREMENTS DIMENSION

DIMENSION : 7" L x 5" W x 1.25" H HANGING WEIGHT : 1 lb