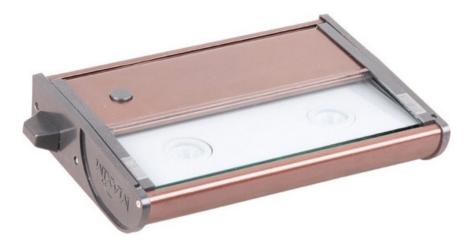

### PRODUCT DESCRIPTION

With a sleep profile and direct wiring capabilities, this state-of-the-art unit installs easily under the cabinet and emits a crisp white light which illuminates without shadows. The hinged top gives easy access for installation and wiring. Cabinets stay cool and safe with LED light output.

#### **MEASUREMENTS**

DIMENSION : 7" L x 5" W x 1.25" H

HANGING WEIGHT : 1.32 lb

#### LAMPING

LUMENS : 160 Rated

BULB : 2 x 1W LED LED, 2W Total

BULB INCLUDED : (Integrated)

DIMMABLE : No
CRI : 70-75 CRI
COLOR\_TEMP : 3000K