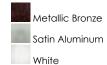

### PRODUCT DESCRIPTION

This state-of-the-art LED light bar raises under cabinet lighting to a whole new level. The crisp white light illuminates without shadows, and its direct wire plug in and easy clip installation make the CounterMax MX-L Series under cabinet lighting convenient as well as beautiful.

### **MEASUREMENTS**

DIMENSION : 30" L x 2" W x 1" H

HANGING WEIGHT : 1.5 lb

#### LAMPING

**LUMENS** : 480 Rated

: 6 x 1W LED LED, 6W Total BULB

**BULB INCLUDED** : (Integrated)

DIMMABLE :No CRI : 78-80 CRI COLOR\_TEMP : 3000K

#### **FINISHES OPTION**



# MATERIAL

Aluminum

## **RATINGS** Dry Location



### ADDITIONAL

BEAM SPREAD: 120 FLUORESCENT WATTS: 9.6 INCANDESCENT WATTS: 43.64 RATED LIFE 50000 Hours **OPERATING TEMPERATURE:** -20°C (-4°F), 40°C (104°F)

Always consult a qualified electrician before installing any lighting product.



# WESTERN DISTRIBUTION CENTER (HEADQUARTER)

## **EASTERN DISTRIBUTION CENTER**

4200 SHIRLEY DR. I ATLANTA, GA 30336

P. 626.956.4200 | F. 626.956.4225 | maximlighting.com