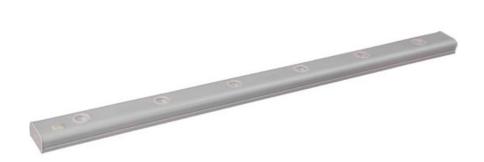

### PRODUCT DESCRIPTION

This state-of-the-art LED light bar raises under cabinet lighting to a whole new level. The crisp white light illuminates without shadows, and its direct wire plug in and easy clip installation make the CounterMax MX-L Series under cabinet lighting convenient as well as beautiful.

### **MEASUREMENTS**

DIMENSION : 30" L x 2" W x 1" H

HANGING WEIGHT : 1.5 lb

#### LAMPING

**LUMENS** : 480 Rated

: 6 x 1W LED LED, 6W Total BULB

**BULB INCLUDED** : (Integrated)

DIMMABLE :No CRI : 78-80 CRI COLOR\_TEMP : 3000K