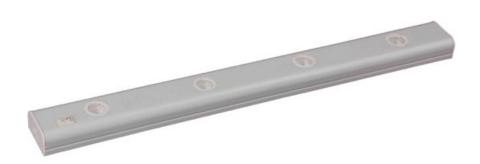

## PRODUCT DESCRIPTION

This state-of-the-art LED light bar raises under cabinet lighting to a whole new level. The crisp white light illuminates without shadows, and its direct wire plug in and easy clip installation make the CounterMax MX-L Series under cabinet lighting convenient as well as beautiful.

### **MEASUREMENTS**

DIMENSION : 20" L x 2" W x 1" H

HANGING WEIGHT : 0.96 lb

### LAMPING

: 320 Rated **LUMENS** 

: 4 x 1W LED LED , 4W Total BULB

**BULB INCLUDED** : (Integrated)

DIMMABLE : No CRI : 78-80 CRI COLOR\_TEMP : 3000K

# MATERIAL

Aluminum