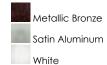

## PRODUCT DESCRIPTION

This state-of-the-art LED light bar raises under cabinet lighting to a whole new level. The crisp white light illuminates without shadows, and its direct wire plug in and easy clip installation make the CounterMax MX-L Series under cabinet lighting convenient as well as beautiful.

### **MEASUREMENTS**

DIMENSION : 20" L x 2" W x 1" H

HANGING WEIGHT : 0.96 lb

### LAMPING

: 320 Rated **LUMENS** 

: 4 x 1W LED LED , 4W Total BULB

**BULB INCLUDED** : (Integrated)

DIMMABLE : No CRI : 78-80 CRI COLOR\_TEMP : 3000K

### **FINISHES OPTION**



# MATERIAL

Aluminum

## **RATINGS** Dry Location



### ADDITIONAL

BEAM SPREAD: 120 FLUORESCENT WATTS: 6.4 **INCANDESCENT WATTS: 29.09** RATED LIFE 50000 Hours **OPERATING TEMPERATURE:** -20°C (-4°F), 40°C (104°F)

Always consult a qualified electrician before installing any lighting product.



# WESTERN DISTRIBUTION CENTER (HEADQUARTER) 253 NORTH VINELAND AVE I CITY OF INDUSTRY, CA 91746

4200 SHIRLEY DR. I ATLANTA, GA 30336

P. 626.956.4200 | F. 626.956.4225 | maximlighting.com