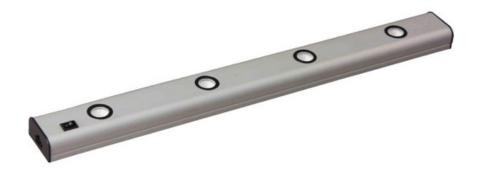

### PRODUCT DESCRIPTION

This state-of-the-art LED light bar raises under cabinet lighting to a whole new level. The crisp white light illuminates without shadows, and its direct wire plug in and easy clip installation make the CounterMax MX-L Series under cabinet lighting convenient as well as beautiful.

### **MEASUREMENTS**

DIMENSION : 20" L x 2" W x 1" H

HANGING WEIGHT : 0.96 lb

#### LAMPING

: 320 Rated **LUMENS** 

: 4 x 1W LED LED , 4W Total BULB

**BULB INCLUDED** : (Integrated)

DIMMABLE : No CRI : 78-80 CRI COLOR\_TEMP : 3000K