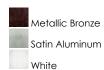

### PRODUCT DESCRIPTION

This state-of-the-art LED light bar raises under cabinet lighting to a whole new level. The crisp white light illuminates without shadows, and its direct wire plug in and easy clip installation make the CounterMax MX-L Series under cabinet lighting convenient as well as beautiful.

### **MEASUREMENTS**

DIMENSION : 20" L x 2" W x 1" H

HANGING WEIGHT : 0.96 lb

#### LAMPING

: 320 Rated **LUMENS** 

: 4 x 1W LED LED , 4W Total BULB

**BULB INCLUDED** : (Integrated)

DIMMABLE : No CRI : 78-80 CRI COLOR\_TEMP : 3000K

#### **FINISHES OPTION**



# MATERIAL

Aluminum

# **RATINGS** Dry Location



### ADDITIONAL

BEAM SPREAD: 120 FLUORESCENT WATTS: 6.4 INCANDESCENT WATTS: 29.09 RATED LIFE 50000 Hours **OPERATING TEMPERATURE:** -20°C (-4°F), 40°C (104°F)

Always consult a qualified electrician before installing any lighting product.



# WESTERN DISTRIBUTION CENTER (HEADQUARTER)

253 NORTH VINELAND AVE I CITY OF INDUSTRY, CA 91746

## **EASTERN DISTRIBUTION CENTER**

4200 SHIRLEY DR. I ATLANTA, GA 30336

P. 626.956.4200 | F. 626.956.4225 | maximlighting.com