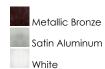

### PRODUCT DESCRIPTION

This state-of-the-art LED light bar raises under cabinet lighting to a whole new level. The crisp white light illuminates without shadows, and its direct wire plug in and easy clip installation make the CounterMax MX-L Series under cabinet lighting convenient as well as beautiful.

### **MEASUREMENTS**

DIMENSION : 20" L x 2" W x 1" H

HANGING WEIGHT : 0.96 lb

### LAMPING

: 320 Rated **LUMENS** 

: 4 x 1W LED LED , 4W Total BULB

**BULB INCLUDED** : (Integrated)

DIMMABLE : No CRI : 78-80 CRI COLOR\_TEMP : 3000K

### **FINISHES OPTION**



# MATERIAL

Aluminum

## **RATINGS** Dry Location



# ADDITIONAL

BEAM SPREAD: 120 FLUORESCENT WATTS: 6.4 **INCANDESCENT WATTS: 29.09** RATED LIFE 50000 Hours **OPERATING TEMPERATURE:** -20°C (-4°F), 40°C (104°F)

Always consult a qualified electrician before installing any lighting product.



## WESTERN DISTRIBUTION CENTER (HEADQUARTER) 253 NORTH VINELAND AVE I CITY OF INDUSTRY, CA 91746

4200 SHIRLEY DR. I ATLANTA, GA 30336

P. 626.956.4200 | F. 626.956.4225 | maximlighting.com