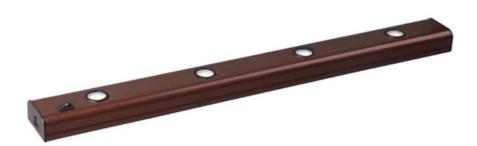

### PRODUCT DESCRIPTION

This state-of-the-art LED light bar raises under cabinet lighting to a whole new level. The crisp white light illuminates without shadows, and its direct wire plug in and easy clip installation make the CounterMax MX-L Series under cabinet lighting convenient as well as beautiful.

### **MEASUREMENTS**

DIMENSION : 20" L x 2" W x 1" H

HANGING WEIGHT : 0.96 lb

### LAMPING

: 320 Rated **LUMENS** 

: 4 x 1W LED LED , 4W Total BULB

**BULB INCLUDED** : (Integrated)

DIMMABLE : No CRI : 78-80 CRI COLOR\_TEMP : 3000K