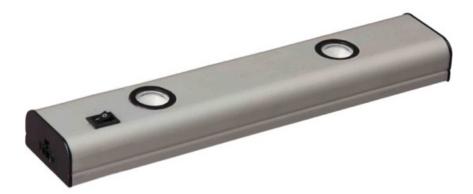

# PRODUCT DESCRIPTION

This state-of-the-art LED light bar raises under cabinet lighting to a whole new level. The crisp white light illuminates without shadows, and its direct wire plug in and easy clip installation make the CounterMax MX-L Series under cabinet lighting convenient as well as beautiful.

## **MEASUREMENTS**

DIMENSION : 10" L x 2" W x 1" H

HANGING WEIGHT : 0.62 lb

## **FINISHES OPTION**

MATERIAL Aluminum