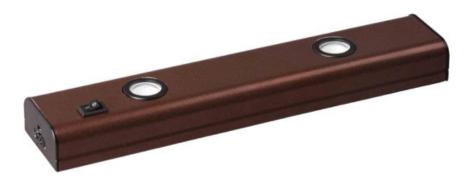

## PRODUCT DESCRIPTION

This state-of-the-art LED light bar raises under cabinet lighting to a whole new level. The crisp white light illuminates without shadows, and its direct wire plug in and easy clip installation make the CounterMax MX-L Series under cabinet lighting convenient as well as beautiful.

### **MEASUREMENTS**

DIMENSION : 10" L x 2" W x 1" H

HANGING WEIGHT : 0.62 lb

### LAMPING

: 160 Rated **LUMENS** 

**BULB** : 2 x 1W LED LED , 2W Total

**BULB INCLUDED** : (Integrated)

DIMMABLE : No CRI : 78-80 CRI COLOR\_TEMP : 3000K

### **FINISHES OPTION**

Metallic Bronze Satin Aluminum White

# MATERIAL

Aluminum