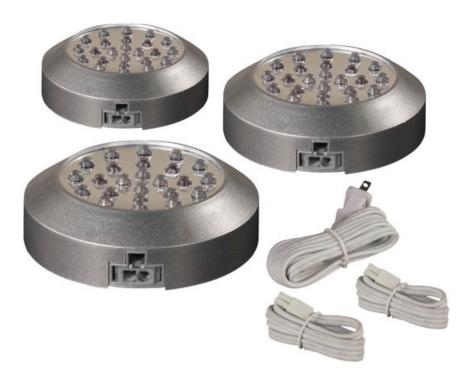

#### PRODUCT DESCRIPTION

The CounterMax MX-LD Series LED discs mount easily under any cabinet and can link up to 30 discs without additional hardware using MXInterLink2. The energy efficient LED disc uses only 1.7 watts, requires no additional driver, and stays cool to the touch making it safer than both halogen and xenon. The warm white color lasts long and compliments any room.

#### LAMPING

: 390 Rated **LUMENS** 

BULB :  $72 \times .07W$  LED LED , 5W Total

**BULB INCLUDED** : (Integrated)

DIMMABLE : No CRI : 70-75 CRI COLOR\_TEMP : 3500K