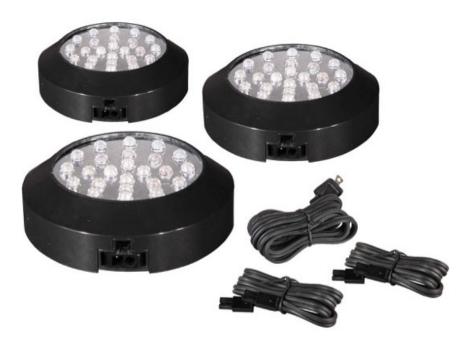

#### PRODUCT DESCRIPTION

The CounterMax MX-LD Series LED discs mount easily under any cabinet and can link up to 30 discs without additional hardware using MXInterLink2. The energy efficient LED disc uses only 1.7 watts, requires no additional driver, and stays cool to the touch making it safer than both halogen and xenon. The warm white color lasts long and compliments any room.

#### LAMPING

: 390 Rated **LUMENS** 

BULB :  $72 \times .07W$  LED LED , 5W Total

**BULB INCLUDED** : (Integrated)

DIMMABLE : No CRI : 70-75 CRI COLOR\_TEMP : 3500K