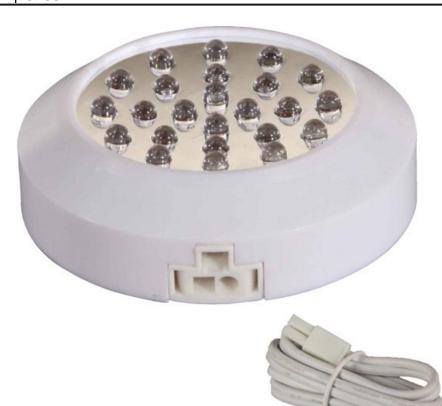

#### PRODUCT DESCRIPTION

The CounterMax MX-LD Series LED discs mount easily under any cabinet and can link up to 30 discs without additional hardware using MXInterLink2. The energy efficient LED disc uses only 1.7 watts, requires no additional driver, and stays cool to the touch making it safer than both halogen and xenon. The warm white color lasts long and compliments any room.

#### LAMPING

**LUMENS** : 130 Rated

BULB : 24 x .07W LED LED , 2W Total

**BULB INCLUDED** : (Integrated)

DIMMABLE : No CRI : 70-75 CRI COLOR\_TEMP : 3500K

#### **FINISHES OPTION**

White

### MATERIAL

Polycarbonate