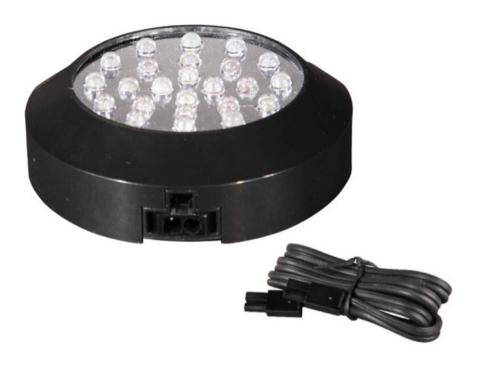

#### PRODUCT DESCRIPTION

The CounterMax MX-LD Series LED discs mount easily under any cabinet and can link up to 30 discs without additional hardware using MXInterLink2. The energy efficient LED disc uses only 1.7 watts, requires no additional driver, and stays cool to the touch making it safer than both halogen and xenon. The warm white color lasts long and compliments any room.

## LAMPING

**LUMENS** : 130 Rated

BULB : 24 x .07W LED LED , 2W Total

**BULB INCLUDED** : (Integrated)

DIMMABLE : No CRI : 70-75 CRI COLOR\_TEMP : 3500K