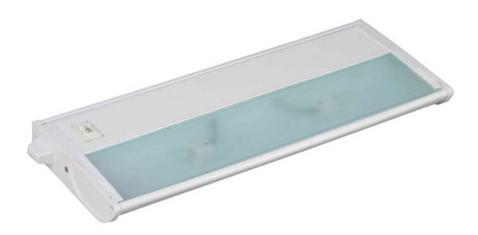

## **PRODUCT DESCRIPTION**

This ultra low-profile design of the CounterMax MX-X12 Series xenon under cabinet lighting conceals long-lasting, low-voltage Xelogen bulbs that distribute a crisp bright light. Hinged tops allow for convenient bulb replacement, and push-in wire connectors in the junction box make either direct wire or plug-in installation quick and simple.

## **MEASUREMENTS**

DIMENSION : 13" L x 5" W x 1.125" H HANGING WEIGHT : 1.9 lb

5" 13"

## LAMPING INPUT VOLTAGE LUMENS BULB BULB INCLUDED

:120V : 528 Rated : 2 x 18W Xenon 12V Wedge T5 Xelogen , 36W Total : (Included) DIMMABLE : Low-Voltage Electronic COLOR\_TEMP :2900K

MATERIAL Aluminum

RATINGS Dry Location