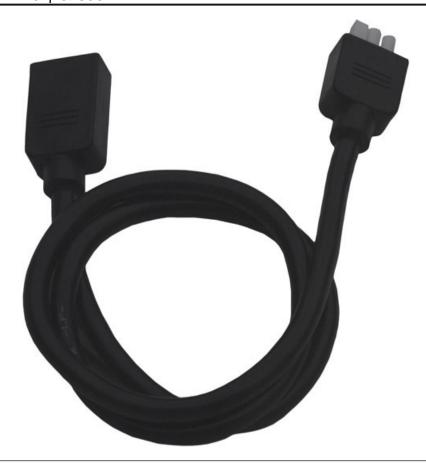

## PRODUCT DESCRIPTION

CounterMax MXInterLink3 is a group of accessories designed to make installation quicker, easier and more flexible for its compatible CounterMax undercabinet products.

# **MEASUREMENTS**

: 24" L x 1" W x 0.5" H DIMENSION

HANGING WEIGHT : 0.15 lb