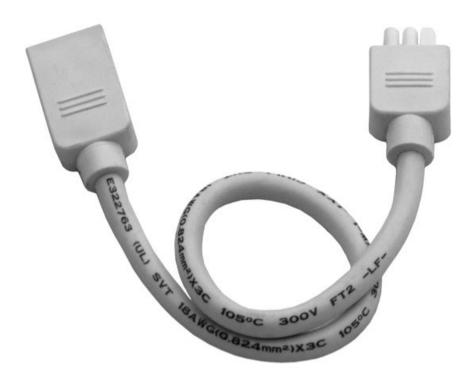

## PRODUCT DESCRIPTION

CounterMax MXInterLink3 is a group of accessories designed to make installation quicker, easier and more flexible for its compatible CounterMax undercabinet products.

## **MEASUREMENTS**

: 9" L x 1" W x 0.5" H DIMENSION

HANGING WEIGHT