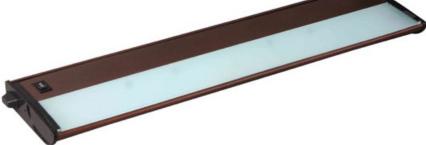

## **PRODUCT DESCRIPTION**

This ultra low-profile design of the CounterMax MX-X12 Series xenon under cabinet lighting conceals long-lasting, low-voltage Xelogen bulbs that distribute a crisp bright light. Hinged tops allow for convenient bulb replacement, and push-in wire connectors in the junction box make either direct wire or plug-in installation quick and simple.