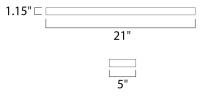

## MEASUREMENTS DIMENSION

: 21" L x 5" W x 1.125" H HANGING WEIGHT : 2.6 lb

:2900K