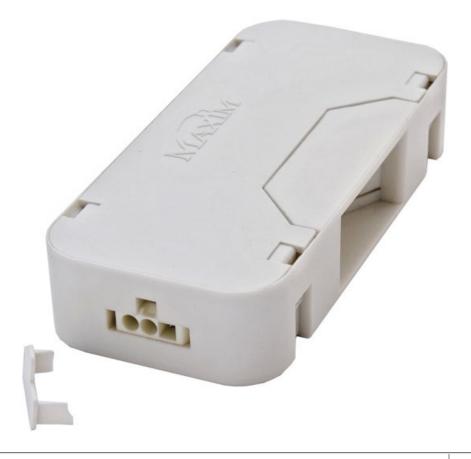

## **PRODUCT DESCRIPTION**

CounterMax MXInterLink3 is a group of accessories designed to make installation quicker, easier and more flexible for its compatible CounterMax undercabinet products.

MEASUREMENTS

DIMENSION HANGING WEIGHT LAMPING

BULB

: 2.25" L x 5" W x 1.25" H : 0.12 lb

: OW Total

DIMMABLE :