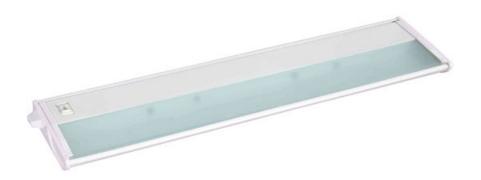

### PRODUCT DESCRIPTION

With a sleek profile, linkability and direct wiring, CounterMax MX-X120c Series installs easily under the cabinet and emits a warm light. The hinged top gives easy access to the long-lasting Xenon bulbs and wiring. Cabinets stay cool and safe due to the unique airflow design that limits heat transfer.

## **MEASUREMENTS**

**DIMENSION** : 21" L x 5" W x 1.25" H

HANGING WEIGHT : 2.6 lb

# LAMPING

1.25"

INPUT VOLTAGE : 120V **LUMENS** : 675 Rated

BULB : 3 x 20W Xenon G8, 60W Total

BULB INCLUDED : (Included) DIMMABLE : Yes COLOR\_TEMP : 2900K