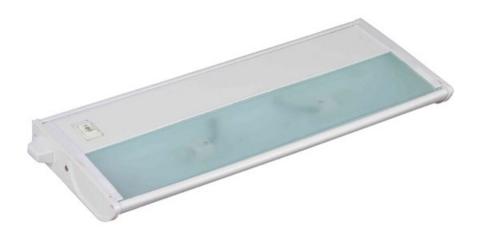

### **PRODUCT DESCRIPTION**

With a sleek profile, linkability and direct wiring, CounterMax MX-X120c Series installs easily under the cabinet and emits a warm light. The hinged top gives easy access to the long-lasting Xenon bulbs and wiring. Cabinets stay cool and safe due to the unique airflow design that limits heat transfer.

### MEASUREMENTS

DIMENSION : 13" L x 5" W x 1.25" H HANGING WEIGHT : 1.9 lb

: 2900K