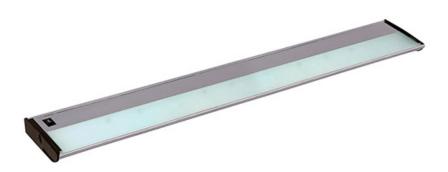

#### PRODUCT DESCRIPTION

30"

With a sleek profile and direct wiring, the CounterMax MX-X120 xenon under cabinet lighting installs easily and emits a warm light. The hinged top gives easy access to the long-lasting Xenon bulbs and wiring. Cabinets stay cool and safe due to the unique airflow design that limits heat transfer.

### **MEASUREMENTS**

**DIMENSION** : 30" L x 5" W x 1.25" H

HANGING WEIGHT : 3.3 lb

# LAMPING

1.25"

INPUT VOLTAGE : 120V **LUMENS** : 900 Rated

BULB : 4 x 20W Xenon G8 , 80W Total

BULB INCLUDED : (Included) DIMMABLE : Yes COLOR\_TEMP : 2900K