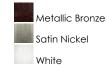

#### PRODUCT DESCRIPTION

30"

With a sleek profile and direct wiring, the CounterMax MX-X120 xenon under cabinet lighting installs easily and emits a warm light. The hinged top gives easy access to the long-lasting Xenon bulbs and wiring. Cabinets stay cool and safe due to the unique airflow design that limits heat transfer.

### **MEASUREMENTS**

**DIMENSION** : 30" L x 5" W x 1.25" H

HANGING WEIGHT : 3.3 lb

# LAMPING

1.25"

INPUT VOLTAGE : 120V **LUMENS** : 900 Rated

BULB : 4 x 20W Xenon G8 , 80W Total

BULB INCLUDED : (Included) DIMMABLE : Yes COLOR\_TEMP : 2900K

### **FINISHES OPTION**



#### MATERIAL

Aluminum

#### **RATINGS**

cETLus Dry Location



#### **ADDITIONAL**

**RATED LIFE 3500 Hours OPERATING TEMPERATURE:** -20°C (-4°F), 40°C (104°F)

Always consult a qualified electrician before installing any lighting product.



## WESTERN DISTRIBUTION CENTER (HEADQUARTER) 253 NORTH VINELAND AVE I CITY OF INDUSTRY, CA 91746

4200 SHIRLEY DR. I ATLANTA, GA 30336

P. 626.956.4200 | F. 626.956.4225 | maximlighting.com