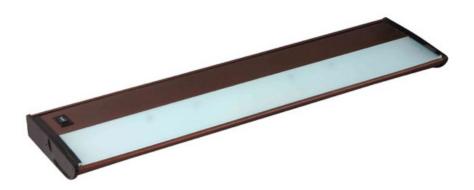

#### PRODUCT DESCRIPTION

With a sleek profile and direct wiring, the CounterMax MX-X120 xenon under cabinet lighting installs easily and emits a warm light. The hinged top gives easy access to the long-lasting Xenon bulbs and wiring. Cabinets stay cool and safe due to the unique airflow design that limits heat transfer.

## **MEASUREMENTS**

**DIMENSION** : 21" L x 5" W x 1.25" H

HANGING WEIGHT : 2.6 lb

#### LAMPING

1.25"

INPUT VOLTAGE : 120V **LUMENS** : 675 Rated

BULB : 3 x 20W Xenon G8, 60W Total

BULB INCLUDED : (Included) DIMMABLE : Yes COLOR\_TEMP : 2900K