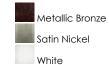

#### PRODUCT DESCRIPTION

With a sleek profile and direct wiring, the CounterMax MX-X120 xenon under cabinet lighting installs easily and emits a warm light. The hinged top gives easy access to the long-lasting Xenon bulbs and wiring. Cabinets stay cool and safe due to the unique airflow design that limits heat transfer.

## **MEASUREMENTS**

**DIMENSION** : 21" L x 5" W x 1.25" H

HANGING WEIGHT : 2.6 lb

#### LAMPING

1.25"

INPUT VOLTAGE : 120V **LUMENS** : 675 Rated

BULB : 3 x 20W Xenon G8, 60W Total

BULB INCLUDED : (Included) DIMMABLE : Yes COLOR\_TEMP : 2900K

## **FINISHES OPTION**



#### MATERIAL

Aluminum

#### **RATINGS**

cETLus Dry Location



#### **ADDITIONAL**

**RATED LIFE 3500 Hours OPERATING TEMPERATURE:** -20°C (-4°F), 40°C (104°F)

Always consult a qualified electrician before installing any lighting product.



## WESTERN DISTRIBUTION CENTER (HEADQUARTER) 253 NORTH VINELAND AVE I CITY OF INDUSTRY, CA 91746

# **EASTERN DISTRIBUTION CENTER**

4200 SHIRLEY DR. I ATLANTA, GA 30336

P. 626.956.4200 | F. 626.956.4225 | maximlighting.com