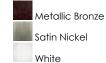

#### PRODUCT DESCRIPTION

With a sleek profile and direct wiring, the CounterMax MX-X120 xenon under cabinet lighting installs easily and emits a warm light. The hinged top gives easy access to the long-lasting Xenon bulbs and wiring. Cabinets stay cool and safe due to the unique airflow design that limits heat transfer.

## **MEASUREMENTS**

**DIMENSION** : 13" L x 5" W x 1.25" H

HANGING WEIGHT : 1.9 lb

# LAMPING

1.25" 🖳

INPUT VOLTAGE : 120V **LUMENS** : 450 Rated

BULB : 2 x 20W Xenon G8, 40W Total

BULB INCLUDED : (Included) DIMMABLE : Yes COLOR\_TEMP : 2900K

## **FINISHES OPTION**



#### MATERIAL

Aluminum

## **RATINGS** Dry Location



# ADDITIONAL

RATED LIFE 3500 Hours **OPERATING TEMPERATURE:** -20°C (-4°F), 40°C (104°F)

Always consult a qualified electrician before installing any lighting product.



# WESTERN DISTRIBUTION CENTER (HEADQUARTER)

# **EASTERN DISTRIBUTION CENTER**

4200 SHIRLEY DR. I ATLANTA, GA 30336

P. 626.956.4200 | F. 626.956.4225 | maximlighting.com