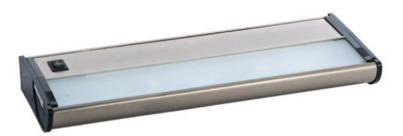

#### PRODUCT DESCRIPTION

With a sleek profile and direct wiring, the CounterMax MX-X120 xenon under cabinet lighting installs easily and emits a warm light. The hinged top gives easy access to the long-lasting Xenon bulbs and wiring. Cabinets stay cool and safe due to the unique airflow design that limits heat transfer.

## **MEASUREMENTS**

**DIMENSION** : 13" L x 5" W x 1.25" H

HANGING WEIGHT : 1.9 lb

# LAMPING

1.25" 🖳

INPUT VOLTAGE : 120V **LUMENS** : 450 Rated

BULB : 2 x 20W Xenon G8, 40W Total

BULB INCLUDED : (Included) DIMMABLE : Yes COLOR\_TEMP : 2900K