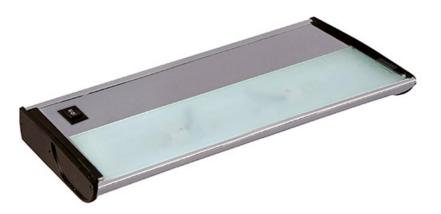

### PRODUCT DESCRIPTION

With a sleek profile and direct wiring, the CounterMax MX-X120 xenon under cabinet lighting installs easily and emits a warm light. The hinged top gives easy access to the long-lasting Xenon bulbs and wiring. Cabinets stay cool and safe due to the unique airflow design that limits heat transfer.

## **MEASUREMENTS**

**DIMENSION** : 7" L x 5" W x 1.25" H

HANGING WEIGHT : 1.1 lb

#### LAMPING

1.25"

INPUT VOLTAGE : 120V **LUMENS** : 225 Rated

**BULB** : 1 x 20W Xenon G8, 20W Total

BULB INCLUDED : (Included) DIMMABLE : Yes COLOR\_TEMP : 2900K