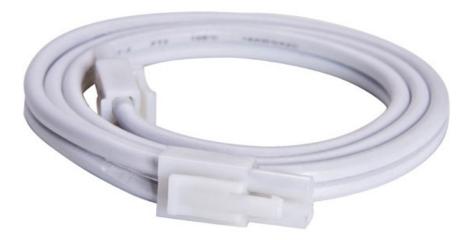

## PRODUCT DESCRIPTION

CounterMax MXInterLink2 is a group of accessories designed to make installation quicker, easier and more flexible for its compatible CounterMax undercabinet products.

## **MEASUREMENTS**

: 9" L x 0.625" W x 0.375" H DIMENSION

HANGING WEIGHT