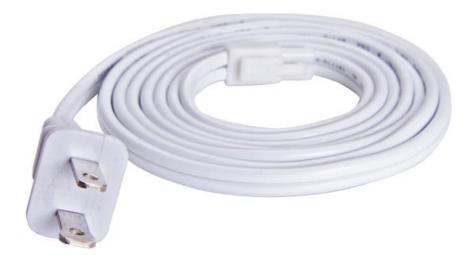

### PRODUCT DESCRIPTION

CounterMax MXInterLink2 is a group of accessories designed to make installation quicker, easier and more flexible for its compatible CounterMax undercabinet products.

# **MEASUREMENTS**

: 72" L x 0.625" W x 0.375" H DIMENSION

: 0.4 lb HANGING WEIGHT

LAMPING

BULB : 0W Total

DIMMABLE