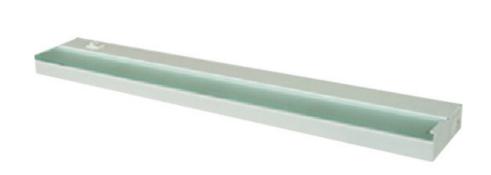

#### PRODUCT DESCRIPTION

# **MEASUREMENTS**

DIMENSION : 30" L 6" Ext

HANGING WEIGHT :

#### LAMPING

LUMENS : 900 Rated

BULB : 4 x 20W Xenon G8 , 80W Total

DIMMABLE :

COLOR\_TEMP : 2900K