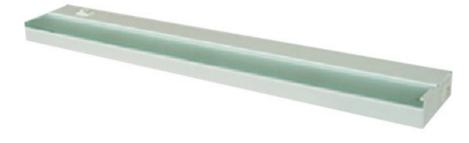

## MEASUREMENTS

DIMENSION : 30" L 6" Ext HANGING WEIGHT : LAMPING LUMENS : 720 Rated BULB

: 4 x 20W Xenon G8 , 80W Total DIMMABLE : COLOR\_TEMP :2900K

Oil Rubbed Bronze White

RATINGS Dry Location

## ADDITIONAL

RATED LIFE 2500 Hours OPERATING TEMPERATURE: -20°C (-4°F), 40°C (104°F)

Always consult a qualified electrician before installing any lighting product.

WESTERN DISTRIBUTION CENTER (HEADQUARTER) 253 NORTH VINELAND AVE I CITY OF INDUSTRY, CA 91746