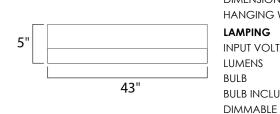

## MEASUREMENTS

DIMENSION HANGING WEIGHT

: 43" L x 5" W x 1.25" H : 4.85 lb

LAMPING

INPUT VOLTAGE : 120V : 2,700 Rated : 1 x 26W Fluorescent Mini Bi Pin T5 , 26W Total : (Included) BULB INCLUDED :No COLOR\_TEMP :3100K