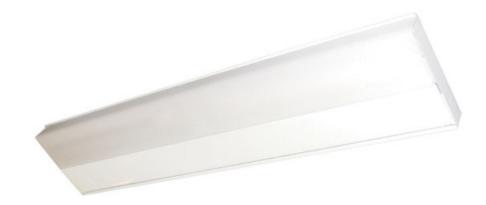

#### **PRODUCT DESCRIPTION**

The CounterMax MX-FD Series fluorescent under cabinet lighting boasts T-5 high lumen technology in sizes from 12" to 43" in length. Full size knock outs allow for easy direct wire installation in any application.

## **FINISHES OPTION**

White