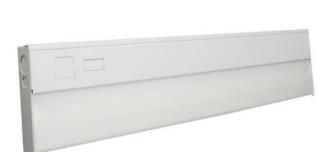

### PRODUCT DESCRIPTION

The CounterMax MX-FD Series fluorescent under cabinet lighting boasts T-5 high lumen technology in sizes from 12" to 43" in length. Full size knock outs allow for easy direct wire installation in any application.

## **MEASUREMENTS**

DIMENSION : 21" L x 5" W x 1.25" H

HANGING WEIGHT : 2.38 lb