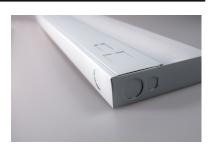

### PRODUCT DESCRIPTION

The CounterMax MX-FD Series fluorescent under cabinet lighting boasts T-5 high lumen technology in sizes from 12" to 43" in length. Full size knock outs allow for easy direct wire installation in any application.

## **MEASUREMENTS**

DIMENSION : 21" L x 5" W x 1.25" H

HANGING WEIGHT : 2.38 lb