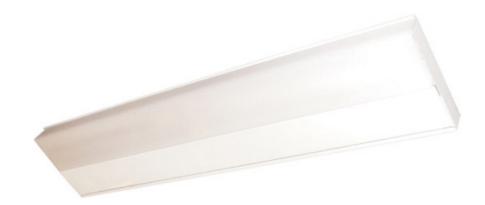

#### **PRODUCT DESCRIPTION**

The CounterMax MX-FD Series fluorescent under cabinet lighting boasts T-5 high lumen technology in sizes from 12" to 43" in length. Full size knock outs allow for easy direct wire installation in any application.

### FINISHES OPTION

White