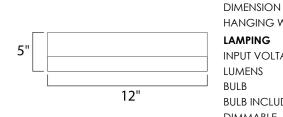

### MEASUREMENTS

DIMENSION : 12" L x 5 HANGING WEIGHT : 1.47 lb

: 12" L x 5" W x 1.25" H : 1.47 lb

LAMPINGINPUT VOLTAGE: 120VLUMENS: 400 RatedBULB: 1 x 8W Fluorescent Mini Bi Pin T5 , 8W TotalBULB INCLUDED: (Included)DIMMABLE: NoCOLOR\_TEMP: 3100K