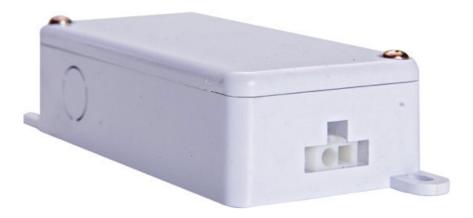

# PRODUCT DESCRIPTION

This state-of-the-art LED light bar raises under cabinet lighting to a whole new level. The crisp white light illuminates without shadows, and its direct wire plug in and easy clip installation make the CounterMax MX-L Series under cabinet lighting convenient as well as beautiful.