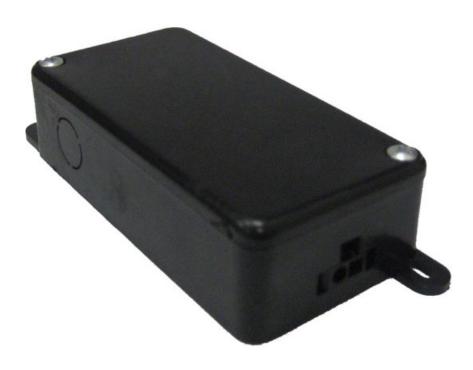

### PRODUCT DESCRIPTION

CounterMax MXInterLink2 is a group of accessories designed to make installation quicker, easier and more flexible for its compatible CounterMax undercabinet products.

## **MEASUREMENTS**

: 4" L x 2" W x 1" H DIMENSION

HANGING WEIGHT : 0.18 lb