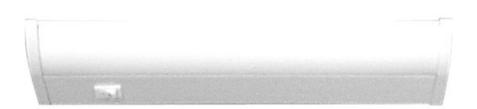

### PRODUCT DESCRIPTION

The slim design of the CounterMax MX-FS Series fluorescent under cabinet lighting hides long-lasting, T-5 high lumen technology that distributes light where you need it, and is expandable to 10 units. Installation with or without cabinet is quick and easy with included hardware.

#### **MEASUREMENTS**

: 13" L x 3.25" W x 1" H DIMENSION

HANGING WEIGHT : 1.1 lb