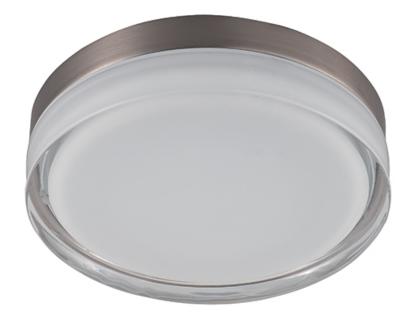

## **PRODUCT DESCRIPTION**

Sold blocks of glass clear on the outside and coated White on the inside provided an interesting 3D effect. This glass is supported by metal frames finished in Bronze or Satin Nickel, which house a powerful LED light.

## **FINISHES OPTION**

Bronze Satin Nickel

GLASS Clear and White CLWT

MATERIAL Aluminum, Glass