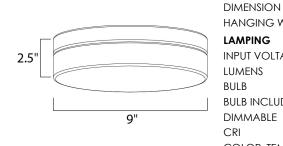

## MEASUREMENTS

: 9" L x 9" W x 2.5" H HANGING WEIGHT

: 4.4 lb

LAMPING INPUT VOLTAGE : 120V LUMENS : 1,600 Rated : 1 x 15W LED PCB Integrated , 15W Total BULB INCLUDED : (Integrated) DIMMABLE : Triac CL : 80+ CRI COLOR\_TEMP : 3000K