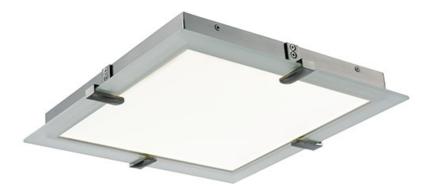

## PRODUCT DESCRIPTION

A panel of clear glass with a frosted border is handsomely supported by cast clips of Satin Nickle and attached to a high powered LED frame creates and attractive and very functional vanity light. Also available in a complimentary ceiling model.

## GLASS

Clear and Frosted CLFT

#### MATERIAL

Metal+Glass