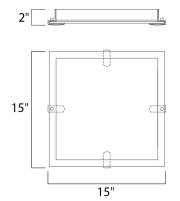

# **MEASUREMENTS**

DIMENSION : 15" L x 15" W x 2.25" H

**BACK PLATE** : 13" W x 13" H HANGING WEIGHT : 12.35 lb