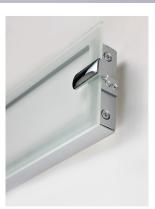

# PRODUCT DESCRIPTION

A panel of clear glass with a frosted border is handsomely supported by cast clips of Satin Nickle and attached to a high powered LED frame creates and attractive and very functional vanity light. Also available in a complimentary ceiling model.