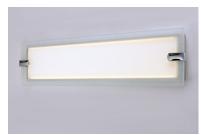

# PRODUCT DESCRIPTION

A panel of clear glass with a frosted border is handsomely supported by cast clips of Satin Nickle and attached to a high powered LED frame creates and attractive and very functional vanity light. Also available in a complimentary ceiling model.