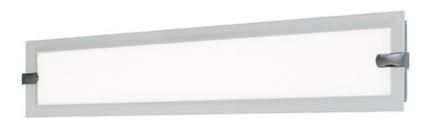

# PRODUCT DESCRIPTION

A panel of clear glass with a frosted border is handsomely supported by cast clips of Satin Nickle and attached to a high powered LED frame creates and attractive and very functional vanity light. Also available in a complimentary ceiling model.

### GLASS

Clear and Frosted CLFT