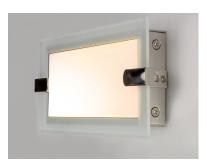

# PRODUCT DESCRIPTION

A panel of clear glass with a frosted border is handsomely supported by cast clips of Satin Nickle and attached to a high powered LED frame creates and attractive and very functional vanity light. Also available in a complimentary ceiling model.