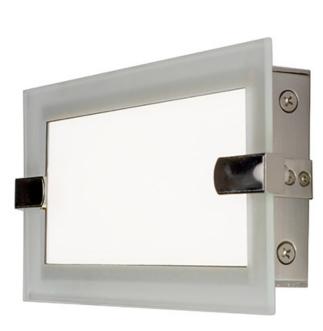

# PRODUCT DESCRIPTION

A panel of clear glass with a frosted border is handsomely supported by cast clips of Satin Nickle and attached to a high powered LED frame creates and attractive and very functional vanity light. Also available in a complimentary ceiling model.