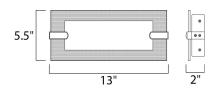

# **MEASUREMENTS**

DIMENSION : 13" W x 5.5" H x 2" Ext BACK PLATE : 11" W x 4.5" H

HANGING WEIGHT : 6.13 lb