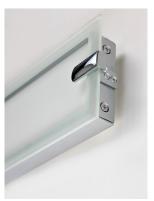

# PRODUCT DESCRIPTION

A panel of clear glass with a frosted border is handsomely supported by cast clips of Satin Nickle and attached to a high powered LED frame creates and attractive and very functional vanity light. Also available in a complimentary ceiling model.