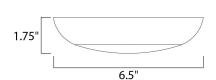

## **MEASUREMENTS**

DIMENSION : 6.5" L x 6.5" W x 1.75" H

HANGING WEIGHT : 0.71 lb