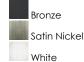

Quantity:



## PRODUCT DESCRIPTION

This very compact LED flush mount easily installs on any 3.25" octagan box and gives the look of a recessed trim. Constructed of Die Cast Aluminum, the Diverse luminaire is dimmable and also approved for wet locations so it can be used in virtually any ceiling application, including showers.



## **MEASUREMENTS**

DIMENSION : 6.5" L x 6.5" W x 1.75" H

HANGING WEIGHT : 0.71 lb

### LAMPING

INPUT VOLTAGE : 120V

LUMENS : 700 Rated (425 Del.)

BULB : 1 x 10W LED AC Integrated , 10W Total

BULB INCLUDED : (Integrated)
DIMMABLE : Triac CL
CRI : 80+ CRI
COLOR\_TEMP : 3000K

### **FINISHES OPTION**



# GLASS

White WT

# MATERIAL

Die Cast Aluminum

## RATINGS

Wet Location



### **ADDITIONAL**

OPERATING TEMPERATURE: -20°C (-4°F), 40°C (104°F)

PHOTOMETIC: Report Found Online

Always consult a qualified electrician before installing any lighting product.



# WESTERN DISTRIBUTION CENTER (HEADQUARTER)

253 NORTH VINELAND AVE I CITY OF INDUSTRY, CA 91746

## **EASTERN DISTRIBUTION CENTER**

4200 SHIRLEY DR. I ATLANTA, GA 30336

P. 626.956.4200 | F. 626.956.4225 | maximlighting.com