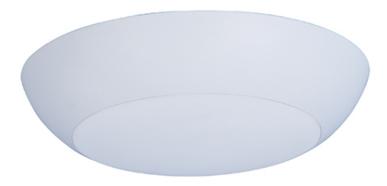

## PRODUCT DESCRIPTION

This very compact LED flush mount easily installs on any 3.25" octagan box and gives the look of a recessed trim. Constructed of Die Cast Aluminum, the Diverse luminaire is dimmable and also approved for wet locations so it can be used in virtually any ceiling application, including showers.