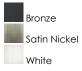

#### **PRODUCT DESCRIPTION**

This very compact LED flush mount easily installs on any 3.25" octagan box and gives the look of a recessed trim. Constructed of Die Cast Aluminum, the Diverse luminaire is dimmable and also approved for wet locations so it can be used in virtually any ceiling application, including showers.

### MEASUREMENTS

CRI

DIMENSION HANGING WEIGHT

: 6.5" L x 6.5" W x 1.75" H : 0.71 lb



INPUT VOLTAGE :120V : 700 Rated (425 Del.) : 1 x 10W LED AC Integrated , 10W Total BULB INCLUDED : (Integrated) DIMMABLE : Triac CL :80+ CRI COLOR\_TEMP : 3000K

### **FINISHES OPTION**



GLASS White WT

## MATERIAL

Die Cast Aluminum

# RATINGS

Wet Location



### ADDITIONAL

**OPERATING TEMPERATURE:** -20°C (-4°F), 40°C (104°F)

PHOTOMETIC: Report Found Online

Always consult a qualified electrician before installing any lighting product.



WESTERN DISTRIBUTION CENTER (HEADQUARTER) 253 NORTH VINELAND AVE I CITY OF INDUSTRY, CA 91746

EASTERN DISTRIBUTION CENTER 4200 SHIRLEY DR. I ATLANTA, GA 30336

P. 626.956.4200 | F. 626.956.4225 | maximlighting.com

Job Type:\_

Quantity: