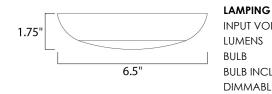

### MEASUREMENTS

CRI

DIMENSION HANGING WEIGHT

: 6.5" L x 6.5" W x 1.75" H : 0.71 lb

INPUT VOLTAGE :120V : 700 Rated (425 Del.) : 1 x 10W LED AC Integrated , 10W Total BULB INCLUDED : (Integrated) DIMMABLE : Triac CL :80+ CRI COLOR\_TEMP : 3000K