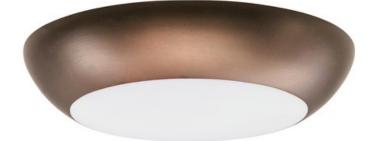

#### **PRODUCT DESCRIPTION**

This very compact LED flush mount easily installs on any 3.25" octagan box and gives the look of a recessed trim. Constructed of Die Cast Aluminum, the Diverse luminaire is dimmable and also approved for wet locations so it can be used in virtually any ceiling application, including showers.