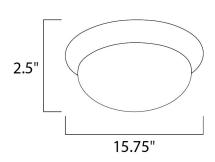

## MEASUREMENTS DIMENSION

LUMENS

BULB

CRI

: 15.75" L x 15.75" W x 2.5" H HANGING WEIGHT : 2.42 lb

LAMPING INPUT VOLTAGE :110-277V : 1,500 Rated (1,230 Del.) : 1 x 15W LED PCB Integrated , 15W Total BULB INCLUDED : (Integrated) DIMMABLE :No : 80+ CRI COLOR\_TEMP : 3000K